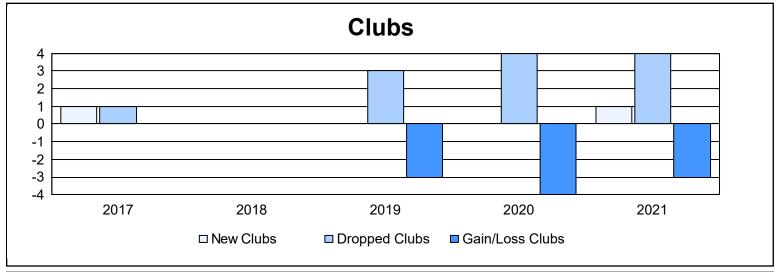

District 16 L

As of June 2021 Cumulative

| Year      | New<br>Clubs | Dropped<br>Clubs | Gain/<br>Loss<br>Clubs | New<br>Members | Charter<br>Members | Reinstate<br>Members | Transfer<br>Members | Total<br>Member<br>Added | Total<br>Members<br>Dropped | Gain/<br>Loss<br>Members |
|-----------|--------------|------------------|------------------------|----------------|--------------------|----------------------|---------------------|--------------------------|-----------------------------|--------------------------|
| 2016-2017 | 1            | 1                | 0                      | 153            | 21                 | 8                    | 9                   | 191                      | 229                         | -38                      |
| 2017-2018 | 0            | 0                | 0                      | 159            | 1                  | 16                   | 1                   | 177                      | 233                         | -56                      |
| 2018-2019 | 0            | 3                | -3                     | 142            | 6                  | 19                   | 20                  | 187                      | 245                         | -58                      |
| 2019-2020 | 0            | 4                | -4                     | 81             | 4                  | 17                   | 14                  | 116                      | 253                         | -137                     |
| 2020-2021 | 1            | 4                | -3                     | 70             | 28                 | 35                   | 12                  | 145                      | 157                         | -12                      |
| Average   | 0            | 2                | -2                     | 121            | 12                 | 19                   | 11                  | 163                      | 223                         | -60                      |